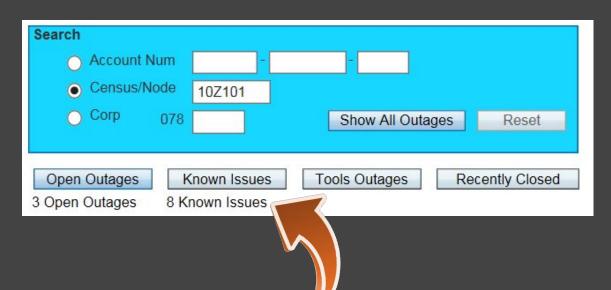

#### **Known Issues**

Clicking on the known issues button, displays known issues in the census area. Just like the open outages, we see a description of the issue, as well as CTS ID numbers that are links to the details page."

# **Recently Closed Outages**

Let's take a look at recently closed outages. These are outages that have been resolved.

| Search                      |                |                 |                 |
|-----------------------------|----------------|-----------------|-----------------|
| <ul><li>Account N</li></ul> | lum -          | -               |                 |
| <ul><li>Census/Ne</li></ul> | ode 10Z101     |                 |                 |
| O Corp                      | 078            | Show All Outage | s Reset         |
|                             |                |                 |                 |
| Open Outages                | Known Issues   | Tools Outages   | Recently Closed |
| 3 Open Outages              | 8 Known Issues |                 |                 |