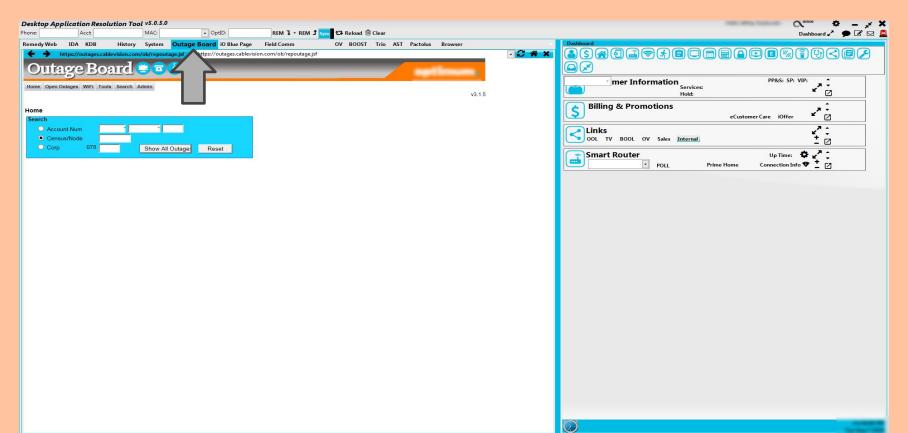

# Outage Board

#### What is the Outage Board?

The Outage Board is a tool used to identify whether there are outages or known issues in an area. We can find it on DART along with Remedy and IDA.