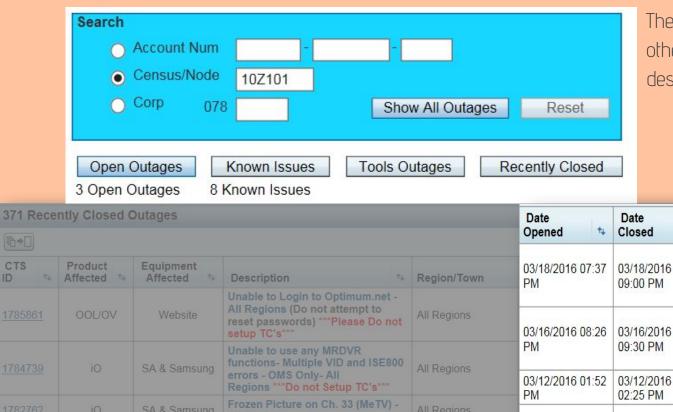

# **Recently Closed Outages**

Let's take a look at recently closed outages. These are outages that have been resolved.

| Search                      |                |                 |                 |
|-----------------------------|----------------|-----------------|-----------------|
| <ul><li>Account N</li></ul> | lum -          | -               |                 |
| <ul><li>Census/Ne</li></ul> | ode 10Z101     |                 |                 |
| O Corp                      | 078            | Show All Outage | s Reset         |
|                             |                |                 |                 |
| Open Outages                | Known Issues   | Tools Outages   | Recently Closed |
| 3 Open Outages              | 8 Known Issues |                 |                 |

04:47 PM

(G+O)

The search results look the same as other searches so far. We see description and CTS 1D numbers...

> are closed outage, there are date opened and date closed columns

But notice that since these