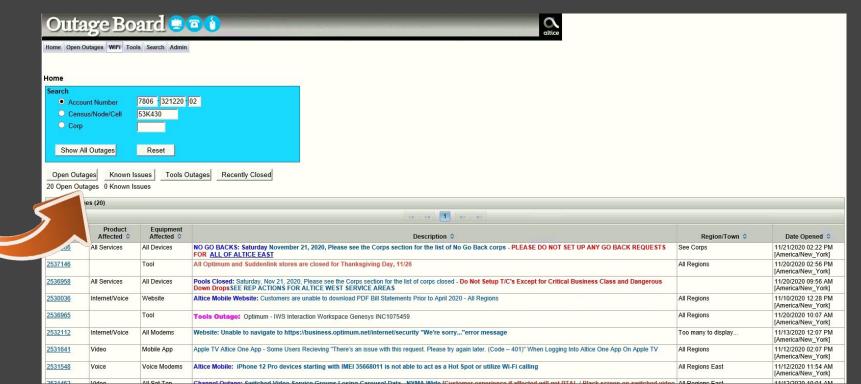

## **Open outages**

Here we can see the outages affecting the customer's area, the product and equipment that are being affected and the description. Also we can see the Date and hour when it was opened.